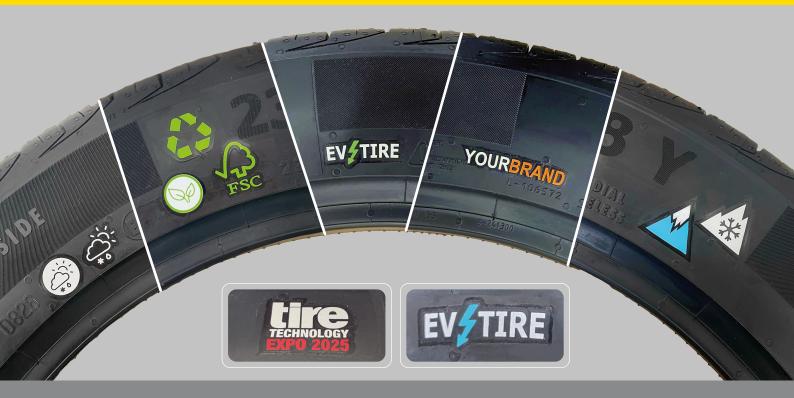

# **UP-TIREWORKS: UNLEASHING TIRE IDENTITY**



Enhance the visibility of your tires with UP-Labels micro-decals! These precision-designed graphics and texts are perfect for information signs, advertising, and branding. Made from durable, heat-activated transfer materials, they ensure your message stands out with clarity and impact. Whether for logos, slogans, promotional content, or safety markings, UP-Tireworks deliver a professional, high-quality finish that grabs attention and leaves a lasting impression.

(in)

## **CUSTOM DESIGN**

Tailor every detail to your needs with flexible options for graphics, design and color.

#### EXTREMELY THIN

Enjoy the "no-label look" of our ultra-thin micro-decals which blend in perfectly with the tire sidewall for an elegant look.

### **HIGH ADHESIVE POWER**

Special adhesives tailored to the st