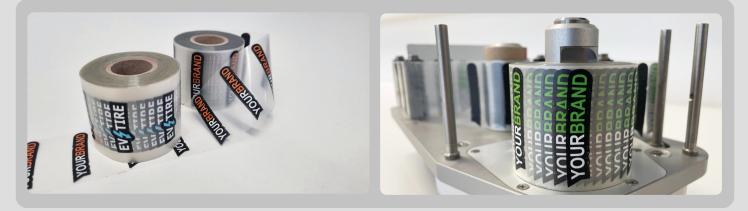

# **INDIVIDUAL SOLUTIONS**

Your ideas are unique – and so are your tires. At UP-Labels, we have extensive knowledge and experience in developing customised solutions for tire decoration. Using our modular set of functional layers and adhesive formulations, we provide the best decoration materials to achieve the highest performance in your application.

# APPLICATION TECHNOLOGY - PARTNERS WITH INTERNATIONAL EXPERTISE

UP-Labels partners with leading international manufacturers specialising in machinery for the final finishing process in tire production, including experts in tire marking technology. Together with our partners, we provide comprehensive support throughout the entire implementation process, ensuring that your tire side-walls feature striking logos and branding that stand out.