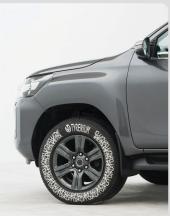

## **HIGHLIGHT YOUR TIRES: UNIQUE FEATURES ON THE SIDEWALL**

#### **CUSTOM DESIGN**

Customize every detail to your needs with flexible options for graphics, design, and color.