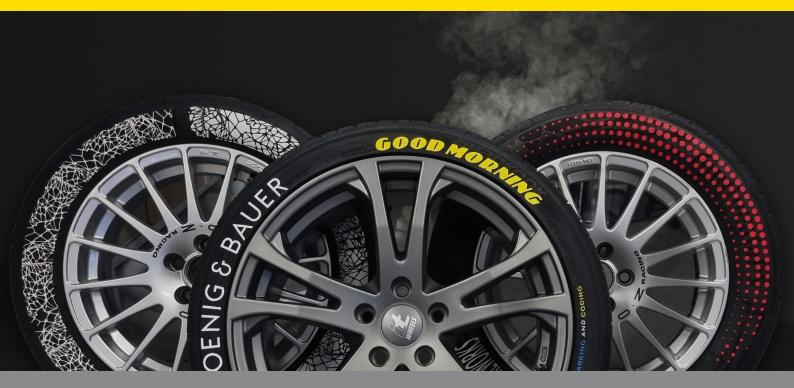

## **HIGHLIGHT YOUR TIRES: UNIQUE FEATURES ON THE SIDEWALL**

#### **CUSTOM DESIGN**

Customize every detail to your needs with flexible options for graphics, design, and color.

#### **ULTRA-THIN**

Experience the "no-label look" with our ultra-thin decals, seamlessly blending into the tire sidewall for a sleek, elegant appearance.

#### **HIGH DISCOLORATION RESISTANCE**

Our decals are highly resistant to discoloration, even under intense sunlight exposure, harsh weather conditions, and the migration of staining tire ingredients.