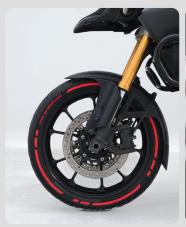

## **HIGHLIGHT YOUR TIRES: UNIQUE FEATURES ON THE SIDEWALL**

#### **CUSTOM DESIGN**

Customize every detail to your needs with flexible options for graphics, design, and color.