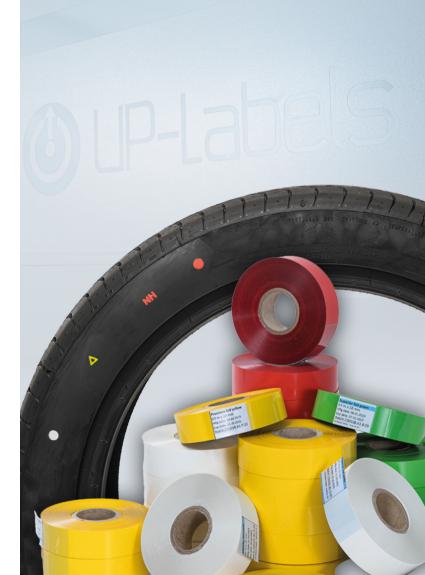

## **OUR PRODUCTS**

Tailor-made marking and surface decoration for challenging surfaces and specific requirements

TIRE\_DOTS (LTA)

HTF (Premium hot-foil)

## TIRE\_DOTS (LTA)

## HTF (PREMIUM HOT-FOIL)

Reliable Marking of Rubber Products

For the marking of industrial rubber products, we offer our high quality HTF-rolls. Whether in the automotive industry, mechanical engineering or other industries – our HTF hot transfer films guarantee excellent adhesion and durability on rubber, even under extreme conditions.