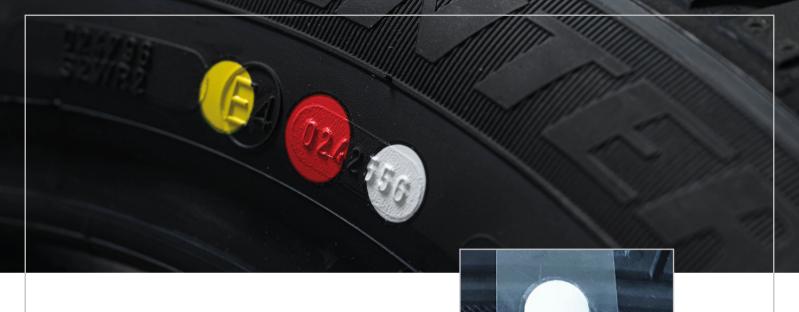

## TIRE\_DOTS (LTA)

#### Premium Tire Marking Labels

Our TIRE\_DOTS are the ideal solution for the most precise and consistent marking of new tires. UP-LABELS TIRE\_DOTS are durable, adhere reliably and ensure long term readability, even under extreme conditions.

UP-LABELS TIRE\_DOTS are considered to be the global benchmark for marking new tires according to stringent OE specifications.