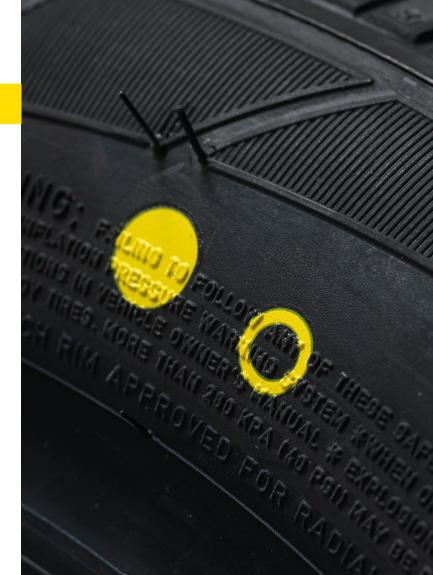

## **LABELLING ON RAISED SURFACES**

create no obstacle for our markings. Thanks to the out-

Structures, reliefs and inscriptions on the tire sidewall standing elasticity of our products, even difficult positions on the tire can be reliably marked.

## **ROBUST & LONG LASTING**

UP-Labels marking products can ensure that your tire markings will remain clear and visible, regardless of the conditions they are exposed to. These markings have been thoroughly tested to withstand the typical conditions