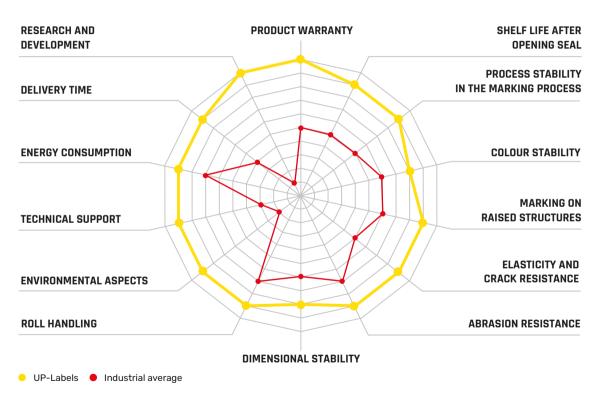

#### **COLOUR STABILITY**

UP-Labels uses high-quality pigment pastes which ensure constant colour stability. Each production batch is carefully checked for colour match with the samples approved in advance.

The defined colour of marking is critical for meeting your OE customer specifications.

This is why we offer you our tailor-made services.

Based on your COLOUR CARD or ORIGINAL COLOUR SAMPLE we produce the exact colour for your markings.

Different customers in different countries require different labels. Regardless of shape, colour, semi-permament or permanent - we customize your TU Markings according to your specific individual requirements.

## **LABELLING ON RAISED SURFACES**

create no obstacle for our markings. Thanks to the out-

Structures, reliefs and inscriptions on the tire sidewall standing elasticity of our products, even difficult positions on the tire can be reliably marked.

## **ROBUST & LONG LASTING**

UP-Labels marking products can ensure that your tire markings will remain clear and visible, regardless of the conditions they are exposed to. These markings have been thoroughly tested to withstand the typical conditions

## **DIMENSION STABILITY**

Our products show only minimal dimensional changes during the tire marking process. In contrast, significant dimensional changes often occur among other marking products.

#### **ROLL CORE STRENGTH**

The rolls of UP-Labels have a core thickness of 3 mm, which ensures stable installation in the marking machines. The traditional industry average is currently 2 mm which can lead to a less reliable application.

#### **ROLL HANDLING**

Our rolls are compact and easy to handle to avoid "telescoping" or tangling. This ensures easy handling and reduces risk of damage. Currently used rolls within the tire industry are often loosely wound thus requiring extremely careful handling.

## **ENVIRONMENTAL ASPECTS**

We focus on the latest technology to develop sustainable and environmentally friendly products. By making a conscious decision against traditional solvent-based paints, varnishes and adhesives, we set new

standards. Our drive for innovation and environmental awareness is reflected in every detail of our company. We are proud of having a positive impact on the industry and the world around us.

UP-Labels LTA and HTF products have been specifically designed to reduce energy consumption ensuring TU marking machines require lower pressure and temperature and shorter application times. The energy required for the application is therefore significantly