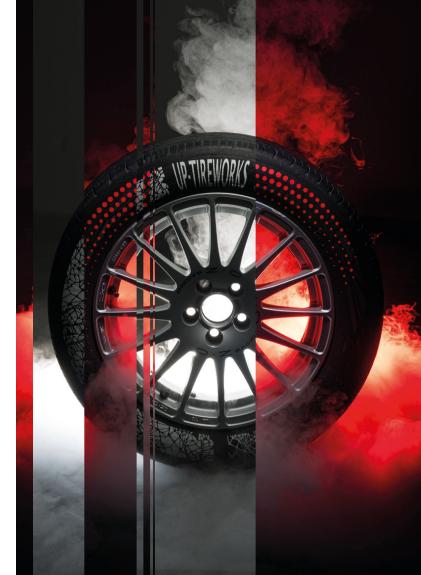

## Premium Tire Decals for Premium Tires

Experience our premium tire sidewall decals for your premium tires – paper-thin, robust and durable to withstand any challenges.

With UP-TIREWORKS you are entering a new era of tire refinement. Our revolutionary process offers an innovative solution for individual design and decoration of your tires. Forget traditional stickers - we enable you to apply your manufacturer logo directly to the vulcanized tire.