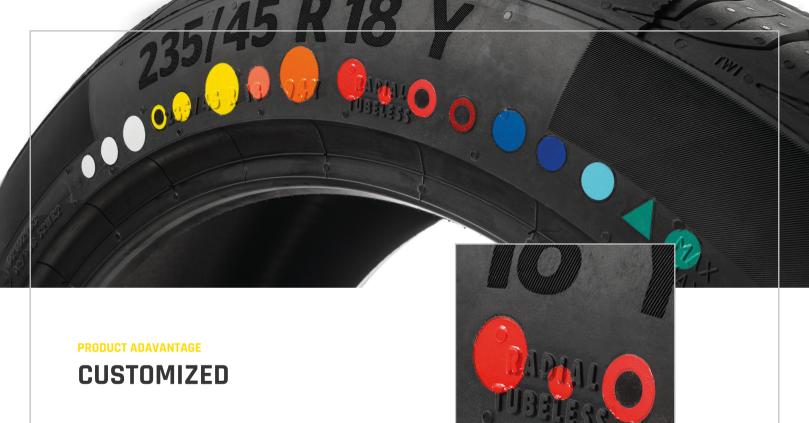

#### CUSTOMIZED

Different tire compositions and manufacturing processes require individually tailored products.

Different customers in different countries require different labels. Regardless of shape, colour, semi-permament or permanent - we customize your TU Markings according to your specific individual requirements.