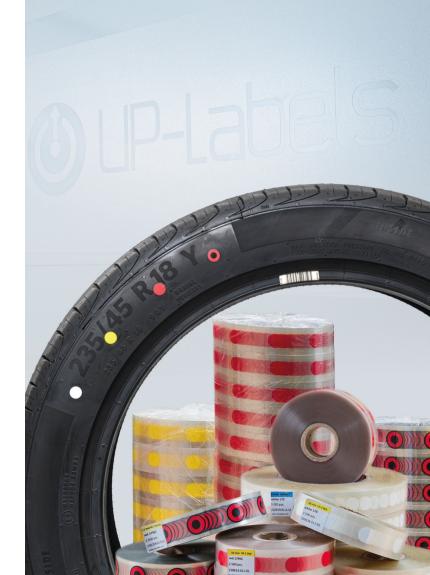

## **OUR PRODUCTS**

Tailor-made marking and surface decoration for challenging surfaces and specific requirements

TIRE\_DOTS (LTA)

HTF (Premium hot-foil)

## TIRE\_DOTS (LTA)

## HTF (PREMIUM HOT-FOIL)

Reliable Marking of Rubber Products

For the marking of industrial rubber products, we offer our high quality HTF-rolls. Whether in the automotive industry, mechanical engineering or other industries – our HTF hot transfer films guarantee excellent adhesion and durability on rubber, even under extreme conditions.