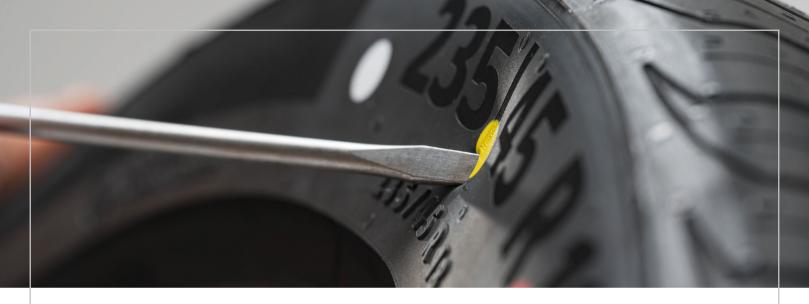

## TIRE\_DOTS (LTA)

#### Premium Tire Marking Labels

Our TIRE\_DOTS are the ideal solution for the most precise and consistent marking of new tires. UP-LABELS TIRE\_DOTS are durable, adhere reliably and ensure long term readability, even under extreme conditions.

UP-LABELS TIRE\_DOTS are considered to be the global benchmark for marking new tires according to stringent OE specifications.