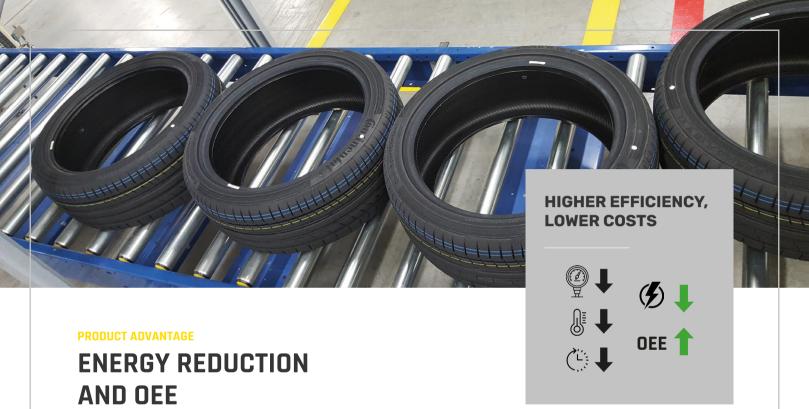

## **ENVIRONMENTAL ASPECTS**

We focus on the latest technology to develop sustainable and environmentally friendly products. By making a conscious decision against traditional solvent-based paints, varnishes and adhesives, we set new

standards. Our drive for innovation and environmental awareness is reflected in every detail of our company. We are proud of having a positive impact on the industry and the world around us.

UP-Labels LTA and HTF products have been specifically designed to reduce energy consumption ensuring TU marking machines require lower pressure and temperature and shorter application times. The energy required for the application is therefore significantly

reduced, which leads directly to reduced costs. Our products enable shorter machine cycle times and overall equipment efficiency (OEE) in the Final Finishing of tire production. This ensures a positive effect on the Total Cost of Ownership.